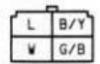

B1-52 – Clutch Switch (D) Page 34

B2-01 – Cooling Fan Relay No 1 (F) Page 42

B2-03 – Cooling Fan Relay No 3 (F) Page 42
B2-03 COOLING FAN RELAY

B2-04 – Cooling Fan Relay No 4 (F) Page 42
B2-04 COOLING FAN RELAY
NO. 4

B2-05 – Cooling Fan Motor No 1 (F) Page 42

NO.1 (F)

NO.2 (F)

B2-06 - Cooling Fan Motor No 2 (F) Page 42

B2-10 – Connector between Front and Emission No 2 (F) Page 42

C1-10 – Parking Brake Switch (I) Page 46