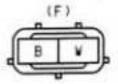

D3-02 – Headlight Cleaner Switch Illumination (I) Page 80

E1-01 RETRACTABLE

HEADLIGHT SWITCH (1)

E1-02 - Retractable Headlight Relay – (F) Page 56

E1-02 RETRACTABLE

HEADLIGHT RELAY (F)

E1-03 - Retractable Headlight Actuator LH – (F) Page 56