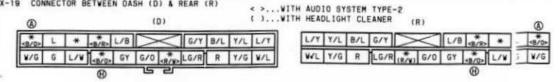

X-18 – Connector Between Instrument and Instrument 2 (I) Page 115, 44, 46, 80

X-19 - Connector Between Dash and Rear (D&R) Page 115, 44, 66, 82, 86, 88, 90, 98

X-20 - Connector between Dash and Door 1 (D) Page 115, 82, 86, 90, 94, 96, 98

< >...VITH AUDIO SYSTEM TYPE-2

X-21 - Connector Between Dash and Door 2 (D) Page 115, 86, 90, 94, 96, 98 x-21 CONNECTOR BETWEEN DASH (D) & DOOR NO.2 (DR2)

< >... WITH AUDIO SYSTEM TYPE-2

X-22 – Connector Between Rear and Rear 2 (R) Page 115, 52, 78, 82