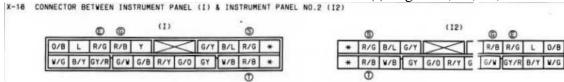

X-18 – Connector Between Instrument and Instrument 2 (I) Page 115, 44, 46, 80

X-19 - Connector Between Dash and Rear (D&R) Page 115, 44, 66, 82, 86, 88, 90, 98

X-20 - Connector between Dash and Door 1 (D) Page 115, 82, 86, 90, 94, 96, 98