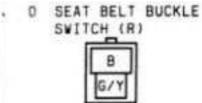

J4-07 REAR HATCH LOCK KEY CYLINDER SWITCH (R)

J4-10 – Seat Belt Buckle Switch (R) Page 90

JB-02 – Fuse Box for Instrument Panel Harness (I) Page 119

JB-03 – Fuse Box for Rear Harness (R) Page 119