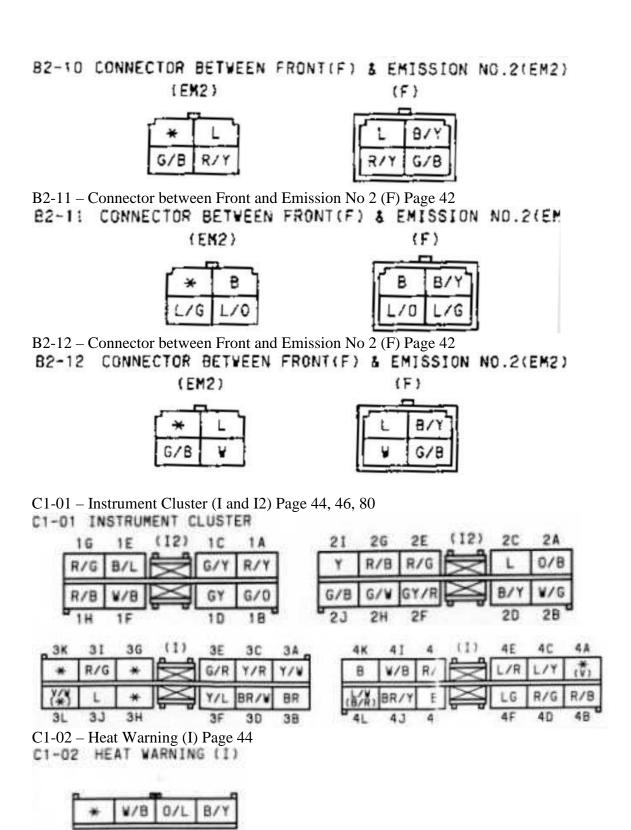

# B1-10 – Condenser (F) Page 28

B1-19 – Heat Hazard Sensor (FR) Page 30

B1-20 – EL Unit (D) Page 30

B1-21 – Power Steering Switch (F) Page 30

 $B1\text{-}45-Pressure\ Sensor\ (F)\ Page\ 45$ 

B1-45 PRESSURE SENSOR (F)

B1-52 – Clutch Switch (D) Page 34

B2-01 – Cooling Fan Relay No 1 (F) Page 42

B2-03 – Cooling Fan Relay No 3 (F) Page 42
B2-03 COOLING FAN RELAY

B2-04 – Cooling Fan Relay No 4 (F) Page 42
B2-04 COOLING FAN RELAY
NO. 4

B2-05 – Cooling Fan Motor No 1 (F) Page 42

NO.1 (F)

NO.2 (F)

B2-06 - Cooling Fan Motor No 2 (F) Page 42

B2-10 – Connector between Front and Emission No 2 (F) Page 42

C1-10 – Parking Brake Switch (I) Page 46

# C1-10 PARKING BRAKE SWITCH (I)

C1-11 – Brake Fluid Level Sensor (F) Page 46

BR/Y B

D1-01 – Wiper Motor (F) Page 50/D-1

D1-02 – Washer Motor (F) Page 50/D-1

D2-02 – Rear Washer Motor (R) Page 52/D-2

(R)

D3-01 – Washer Motor (R) Page 50/D-1