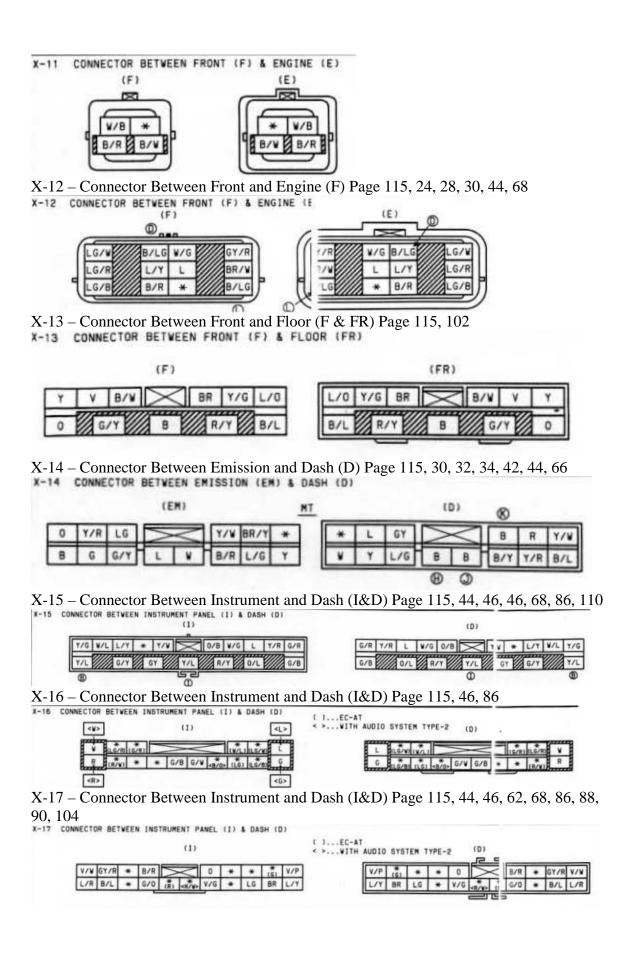

### X-04 COMBINATION SWITCH (F)

X-05 – Connector Between Front and Emission (F) Page 115, 28, 30, 32, 34, 44

X-06 – Connector Between Front and Instrument (F&I) Page 115, 24, 44, 46, 56, 62, 86

X-11 – Connector Between Front and Engine (F) Page 115, 24

X-18 – Connector Between Instrument and Instrument 2 (I) Page 115, 44, 46, 80

X-19 - Connector Between Dash and Rear (D&R) Page 115, 44, 66, 82, 86, 88, 90, 98

X-20 - Connector between Dash and Door 1 (D) Page 115, 82, 86, 90, 94, 96, 98