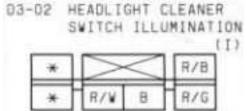

D3-02 – Headlight Cleaner Switch Illumination (I) Page 80

E1-01 RETRACTABLE

HEADLIGHT SWITCH (1)

E1-02 - Retractable Headlight Relay – (F) Page 56

E1-02 RETRACTABLE

HEADLIGHT RELAY (F)

E1-03 - Retractable Headlight Actuator LH – (F) Page 56