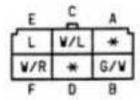

B2-05 – Cooling Fan Motor No 1 (F) Page 42

NO.1 (F)

NO.2 (F)

B2-06 - Cooling Fan Motor No 2 (F) Page 42

B2-10 – Connector between Front and Emission No 2 (F) Page 42

C1-10 – Parking Brake Switch (I) Page 46

# C1-10 PARKING BRAKE SWITCH (I)

C1-11 – Brake Fluid Level Sensor (F) Page 46

BR/Y B

D1-01 – Wiper Motor (F) Page 50/D-1

D1-02 – Washer Motor (F) Page 50/D-1

D2-02 – Rear Washer Motor (R) Page 52/D-2

(R)

D3-01 – Washer Motor (R) Page 50/D-1