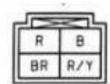

E3-05 – Front Side Marker Light RH (F) Page 60

E3-06 – Rear Combination Light LH (R) Page 60, 66

E3-06 REAR COMBINATION

LIGHT(TAILLIGHT) LH

E3-07 – Rear Combination Light RH (R) Page 60, 66

E3-07 REAR COMBINATION

LIGHT (TAILLIGHT) RH

E3-08 – Rear Side Marker Light LH (R) Page 60

E3-08 REAR SIDE MARKER LIGHT LH (R)

E3-09 - Rear Side Marker Light RH (R) Page 60

E3-09 REAR SIDE MARKER LIGHT RH (R)

E3-10 – Connector between Rear and Short Harness (R) Page 60, 66