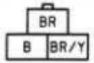

B1-52 – Clutch Switch (D) Page 34

B2-01 – Cooling Fan Relay No 1 (F) Page 42

B2-03 – Cooling Fan Relay No 3 (F) Page 42
B2-03 COOLING FAN RELAY

B2-04 – Cooling Fan Relay No 4 (F) Page 42
B2-04 COOLING FAN RELAY
NO. 4