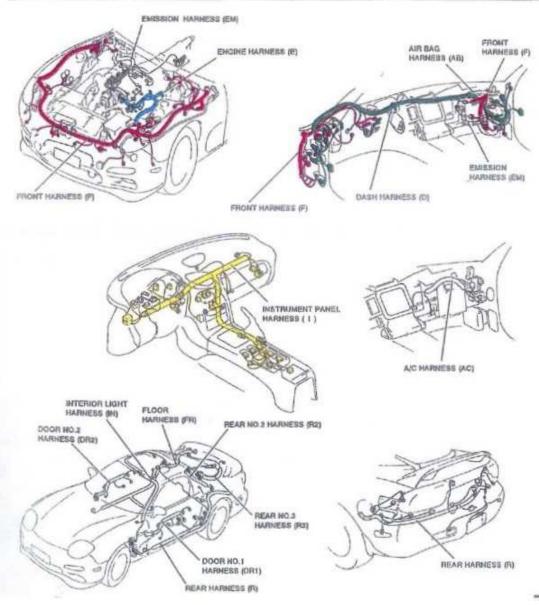

The harnesses circled in blue are covered in this index:

### Harness symbols

| DESCRIPTION OF HARNESS   | COLOR | SYMBOL | DESCRIPTION OF HARNESS | SYMBOL |  |  |
|--------------------------|-------|--------|------------------------|--------|--|--|
| FRONT HARNESS            |       | (F)    | REAR HARNESS           | (R)    |  |  |
| ENGINE HARNESS           |       | (E)    | REAR NO.2 HARNESS      | (R2)   |  |  |
| DASH HARNESS             | -     | (D)    | REAR NO.3 HARNESS      | (R3)   |  |  |
| INSTRUMENT PANEL HARNESS |       | (1)    | FLOOR HARNESS          | (FR)   |  |  |
| EMISSION HARNESS         |       | (EM)   | DOOR NO.1 HARNESS      | (DR1)  |  |  |
| A/C HARNESS              |       | (AC)   | DOOR NO.2 HARNESS      | (DR2)  |  |  |
| INTERIOR LIGHT HARNESS   |       | (IN)   | AIR BAG HARNESS        | (AB)   |  |  |