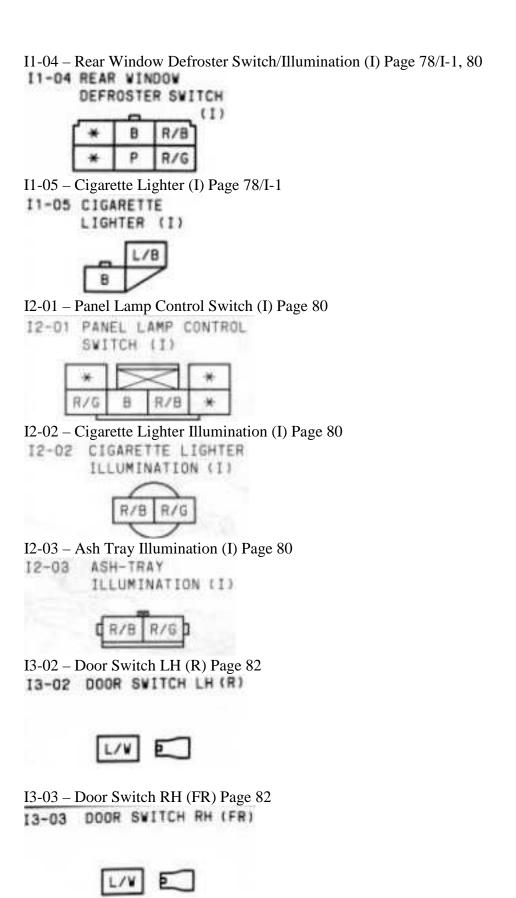

J4-07 REAR HATCH LOCK KEY CYLINDER SWITCH (R)

J4-10 – Seat Belt Buckle Switch (R) Page 90

JB-02 – Fuse Box for Instrument Panel Harness (I) Page 119

JB-03 – Fuse Box for Rear Harness (R) Page 119