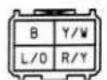

B1-52 – Clutch Switch (D) Page 34

B2-01 – Cooling Fan Relay No 1 (F) Page 42

B2-03 – Cooling Fan Relay No 3 (F) Page 42
B2-03 COOLING FAN RELAY

B2-04 – Cooling Fan Relay No 4 (F) Page 42
B2-04 COOLING FAN RELAY
NO. 4