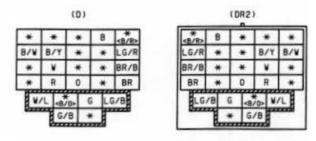

< >...VITH AUDIO SYSTEM TYPE-2

X-21 - Connector Between Dash and Door 2 (D) Page 115, 86, 90, 94, 96, 98 x-21 CONNECTOR BETWEEN DASH (D) & DOOR NO.2 (DR2)

< >... WITH AUDIO SYSTEM TYPE-2

X-22 – Connector Between Rear and Rear 2 (R) Page 115, 52, 78, 82