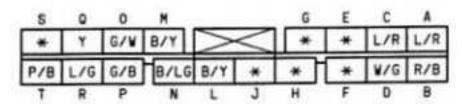

### JC-13 – Join Connector (R) Page 18

K2-01 – Door Lock Timer Unit (D) Page 96

K2-01 DOOR LOCK TIMER UNIT (D)

| [* | G | G/R | В |
|----|---|-----|---|
| *  | 0 | G/Y | L |

O-01 – ABS Control Unit (R) Page 102

0-01 ABS CONTROL UNIT (R)

|   | AI  | A   | G  | AE  | A   | C  | AA  | 11 | 1   | ¥ 1 | U 1 | S  | 10. | 10 | 0 1 | M 1 | ĸ  | 11 | . 10 | 3  | 1E | 10  | 1.4 |
|---|-----|-----|----|-----|-----|----|-----|----|-----|-----|-----|----|-----|----|-----|-----|----|----|------|----|----|-----|-----|
| 5 | 1/G | ٧   | T  | *   | W/  | 8  | R/Y | *  |     | *   | Y 1 | 8  | Y/L | L  | 6   | *   | ٧  | *  | R    |    | *  | B/W | L/G |
| _ | B   | R   | В  | 1   | *   | G/ | Υ . | *  | *   | 6/0 | L/0 | B/ | L   |    | G   | R/W | *  |    | *    | 0  | 1  | 8   | *   |
|   | Al  | H . | AF | - 1 | ID. | AB | 1   | Z  | 1 X | 17  | 11  | 18 | 1   | P  | 1 N | 11  | 1, | 3  | 1 H  | 1F | 1  | D 1 | 8   |