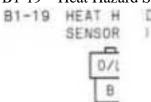

# B1-10 – Condenser (F) Page 28

B1-19 – Heat Hazard Sensor (FR) Page 30

B1-20 – EL Unit (D) Page 30

B1-21 – Power Steering Switch (F) Page 30

 $B1\text{-}45-Pressure\ Sensor\ (F)\ Page\ 45$ 

B1-45 PRESSURE SENSOR (F)