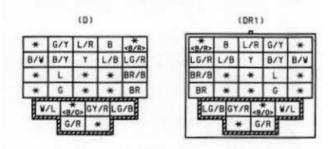

< >...VITH AUDIO SYSTEM TYPE-2

X-21 - Connector Between Dash and Door 2 (D) Page 115, 86, 90, 94, 96, 98 x-21 CONNECTOR BETWEEN DASH (D) & DOOR NO.2 (DR2)

< >... WITH AUDIO SYSTEM TYPE-2

X-22 – Connector Between Rear and Rear 2 (R) Page 115, 52, 78, 82