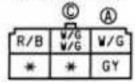

< >...VITH AUDIO SYSTEM TYPE-2

X-21 - Connector Between Dash and Door 2 (D) Page 115, 86, 90, 94, 96, 98 x-21 CONNECTOR BETWEEN DASH (D) & DOOR NO.2 (DR2)

< >... WITH AUDIO SYSTEM TYPE-2

X-22 – Connector Between Rear and Rear 2 (R) Page 115, 52, 78, 82