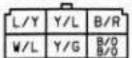

I1-01 – Rear Defroster Relay (R) Page 78/I-1

11-01 REAR WINDOW DEFROSTER RELAY (R) B/Y

J2-04 ACOUSTIC WAVE® GUIDE ASSEMBLY(R)

J2-05 – Radio Relay (F) Page 86 J2-05 RADIO RELAY (F)

J2-06 – Center Speaker Amplifier (I) Page 86