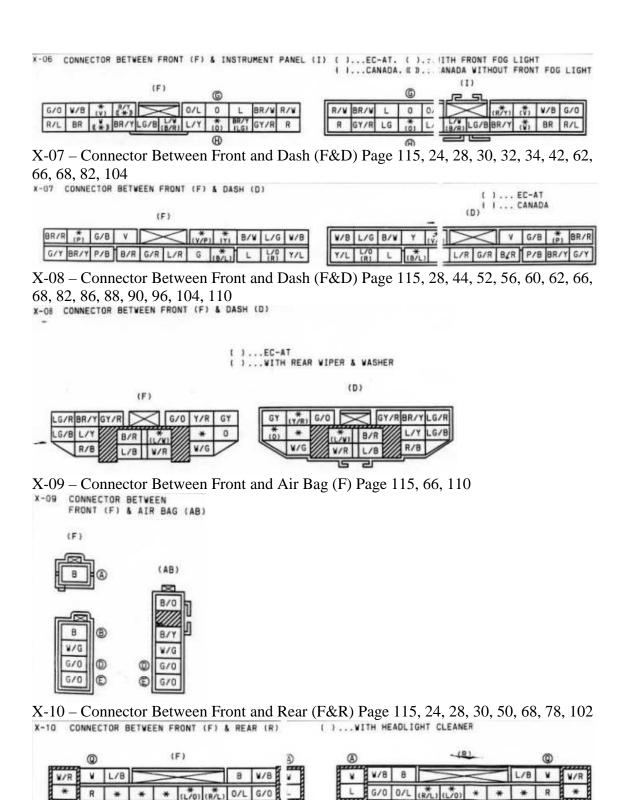

### X-04 COMBINATION SWITCH (F)

X-05 – Connector Between Front and Emission (F) Page 115, 28, 30, 32, 34, 44

X-06 – Connector Between Front and Instrument (F&I) Page 115, 24, 44, 46, 56, 62, 86

X-11 – Connector Between Front and Engine (F) Page 115, 24

X-18 – Connector Between Instrument and Instrument 2 (I) Page 115, 44, 46, 80

X-19 - Connector Between Dash and Rear (D&R) Page 115, 44, 66, 82, 86, 88, 90, 98

X-20 - Connector between Dash and Door 1 (D) Page 115, 82, 86, 90, 94, 96, 98

< >...VITH AUDIO SYSTEM TYPE-2

X-21 - Connector Between Dash and Door 2 (D) Page 115, 86, 90, 94, 96, 98 x-21 CONNECTOR BETWEEN DASH (D) & DOOR NO.2 (DR2)

< >... WITH AUDIO SYSTEM TYPE-2

X-22 – Connector Between Rear and Rear 2 (R) Page 115, 52, 78, 82