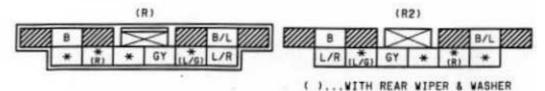

X-22 CONNECTOR BETWEEN REAR (R) & REAR NO.2 (R2)

. D . D . 1El (DOED) D . 20 02 102 115

X-23 – Connector Between Rear and Floor (R&FR) Page 30, 82, 102, 115