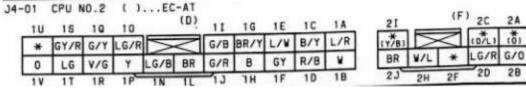

J2-06 CENTER SPEAKER AMPLIFIER (I)

J2-07 – Center Speaker (I) Page 86 J2-07 CENTER SPEAKER (I)

J3-01 – Power Antenna Assembly (R) Page 88/J-3

J3-01 POWER ANTENNA ASSEMBLY (R)

J4-01 – CPU No 2 (D) Page 90

J4-02 – Key Reminder Switch (D) Page 90

[ ]...EC-AT. | ]...CANADA

2E

2A

п

\*

20

26

\*

2K

W/G

21

0/L

GY