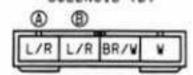

< >...VITH AUDIO SYSTEM TYPE-2

X-21 - Connector Between Dash and Door 2 (D) Page 115, 86, 90, 94, 96, 98 x-21 CONNECTOR BETWEEN DASH (D) & DOOR NO.2 (DR2)

< >... WITH AUDIO SYSTEM TYPE-2

X-22 – Connector Between Rear and Rear 2 (R) Page 115, 52, 78, 82