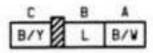

< >...VITH AUDIO SYSTEM TYPE-2

X-21 - Connector Between Dash and Door 2 (D) Page 115, 86, 90, 94, 96, 98 x-21 CONNECTOR BETWEEN DASH (D) & DOOR NO.2 (DR2)

< >... WITH AUDIO SYSTEM TYPE-2

X-22 – Connector Between Rear and Rear 2 (R) Page 115, 52, 78, 82

X-22 CONNECTOR BETWEEN REAR (R) & REAR NO.2 (R2)

. D . D . 1El (DOED) D . 20 02 102 115

X-23 – Connector Between Rear and Floor (R&FR) Page 30, 82, 102, 115