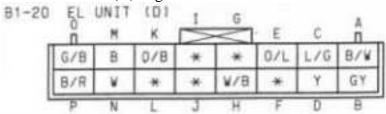

# B1-10 – Condenser (F) Page 28

B1-19 – Heat Hazard Sensor (FR) Page 30

B1-20 – EL Unit (D) Page 30

B1-21 – Power Steering Switch (F) Page 30

 $B1\text{-}45-Pressure\ Sensor\ (F)\ Page\ 45$ 

B1-45 PRESSURE SENSOR (F)