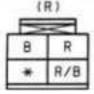

E3-05 – Front Side Marker Light RH (F) Page 60

E3-06 – Rear Combination Light LH (R) Page 60, 66

E3-06 REAR COMBINATION

LIGHT(TAILLIGHT) LH

E3-07 – Rear Combination Light RH (R) Page 60, 66

E3-07 REAR COMBINATION

LIGHT (TAILLIGHT) RH

E3-08 – Rear Side Marker Light LH (R) Page 60

E3-08 REAR SIDE MARKER LIGHT LH (R)

E3-09 - Rear Side Marker Light RH (R) Page 60

E3-09 REAR SIDE MARKER LIGHT RH (R)

E3-10 – Connector between Rear and Short Harness (R) Page 60, 66