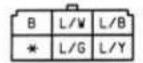

E: 10 CONNECTOR BETWEEN REAR (R) & SHORT HARNESS

F3-01 – Stoplight Switch (D) Page 66

G-01 – Hazard Warning Switch / Heater Control Unit/Illumination (I) Page 62/F-1, 68, 80

G-02 – Heater Control Unit (Blower Switch) (I) Page 68