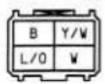

B1-52 – Clutch Switch (D) Page 34

B2-01 – Cooling Fan Relay No 1 (F) Page 42

B2-03 – Cooling Fan Relay No 3 (F) Page 42
B2-03 COOLING FAN RELAY

B2-04 – Cooling Fan Relay No 4 (F) Page 42
B2-04 COOLING FAN RELAY
NO. 4