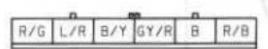

### ABS WHEEL SPEED SENSOR RF (F)

O-06 – ABS Wheel Speed Sensor LR (R) Page 102

O-07 – ABS Wheel Speed Sensor RR (R) Page 102

0-07 ABS WHEEL SPEED SENSOR RR (R)

Q-01 – Cruise Control Unit (D) Page 104

Q-02 – Cruise Control Main Switch/Illumination (I) Page 80, 104