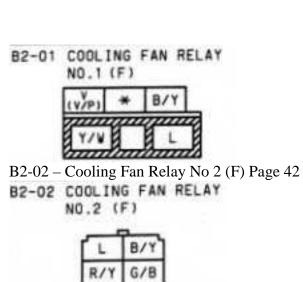

B1-52 – Clutch Switch (D) Page 34

B2-01 – Cooling Fan Relay No 1 (F) Page 42

B2-03 – Cooling Fan Relay No 3 (F) Page 42
B2-03 COOLING FAN RELAY

B2-04 – Cooling Fan Relay No 4 (F) Page 42
B2-04 COOLING FAN RELAY
NO. 4

B2-05 – Cooling Fan Motor No 1 (F) Page 42

NO.1 (F)

NO.2 (F)

B2-06 - Cooling Fan Motor No 2 (F) Page 42

B2-10 – Connector between Front and Emission No 2 (F) Page 42

C1-10 – Parking Brake Switch (I) Page 46