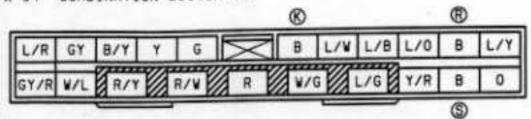

### X-04 COMBINATION SWITCH (F)

X-05 – Connector Between Front and Emission (F) Page 115, 28, 30, 32, 34, 44

X-06 – Connector Between Front and Instrument (F&I) Page 115, 24, 44, 46, 56, 62, 86

X-11 – Connector Between Front and Engine (F) Page 115, 24