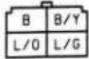

B1-52 – Clutch Switch (D) Page 34

B2-01 – Cooling Fan Relay No 1 (F) Page 42

B2-03 – Cooling Fan Relay No 3 (F) Page 42
B2-03 COOLING FAN RELAY

B2-04 – Cooling Fan Relay No 4 (F) Page 42
B2-04 COOLING FAN RELAY
NO. 4

B2-05 – Cooling Fan Motor No 1 (F) Page 42

NO.1 (F)

NO.2 (F)

B2-06 - Cooling Fan Motor No 2 (F) Page 42

B2-10 – Connector between Front and Emission No 2 (F) Page 42

C1-10 – Parking Brake Switch (I) Page 46