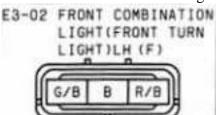

E3-01 TNS RELAY (F)

E3-02 – Front Combination Light LH (F) Page 62/F-1

E3-03 – Front Combination Light RH (F) Page 62/F-1

E3-03 FRONT COMBINATION LIGHT(FRONT TURN LIGHT)RH (F)

E3-04 FRONT SIDE MARKER LIGHT LH (F)