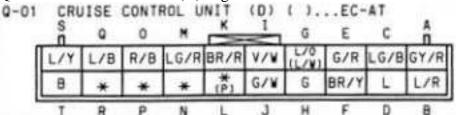

### ABS WHEEL SPEED SENSOR RF (F)

O-06 – ABS Wheel Speed Sensor LR (R) Page 102

O-07 – ABS Wheel Speed Sensor RR (R) Page 102

0-07 ABS WHEEL SPEED SENSOR RR (R)

Q-01 – Cruise Control Unit (D) Page 104

Q-02 – Cruise Control Main Switch/Illumination (I) Page 80, 104