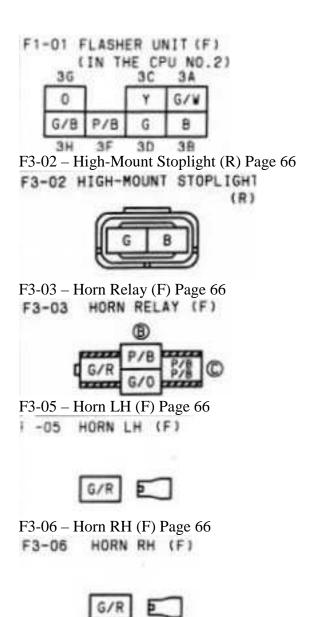

A2-03 – Starter Cut Relay (F) Page 24

A1-03 STARTER CUT RELAY
(F)

A2-04 – Starter Cut Interlock (F) Page 24

-04 STARTER INTERLOCK SWITCH (F)

B1-01 – ECU (F) Page 28, 30, 32, 34 81-01 ECU (F) 1C 1A 10 1.8 16 1E п (W/R) G G/Y G/R L/W LG/Y BR ٧ B/R L/R L Y/B BR/B LG L/B 964 W/B W/R B/V \* L/Y B1-02 – EGI Main Relay (F) Page 28 B1-02 EGI MAIN RELAY (F) B1-03 – Circuit Opening Relay (F) Page 28 -03 CIRCUIT OPENING RELAY (F) B1-04 – Fuel Pump Relay (F) Page 28 B1-04 FUEL PUMP RELAY (F) W/R B1-05 – Fuel Pump Resistor (F) Page 28 81-05 FUEL PUMP RESISTA 12 B1-08 – Air Pump Relay (F) Page 28 81-08 A/P RELAY (F) B/W CONTRACTOR **FERTIS** GY TITI B1-09 – Igniter (F) Page 28 B1-09 IGNITER (F) # BR/B LG/R LG/B LG LG/W