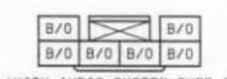

< >...VITH AUDIO SYSTEM TYPE-2

X-21 - Connector Between Dash and Door 2 (D) Page 115, 86, 90, 94, 96, 98 x-21 CONNECTOR BETWEEN DASH (D) & DOOR NO.2 (DR2)

< >... WITH AUDIO SYSTEM TYPE-2

X-22 – Connector Between Rear and Rear 2 (R) Page 115, 52, 78, 82