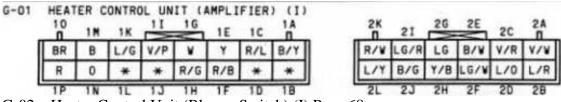

E: 10 CONNECTOR BETWEEN REAR (R) & SHORT HARNESS

F3-01 – Stoplight Switch (D) Page 66

G-01 – Hazard Warning Switch / Heater Control Unit/Illumination (I) Page 62/F-1, 68, 80

G-02 – Heater Control Unit (Blower Switch) (I) Page 68