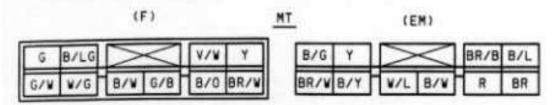

B1-52 – Clutch Switch (D) Page 34

B2-01 – Cooling Fan Relay No 1 (F) Page 42

B2-03 – Cooling Fan Relay No 3 (F) Page 42
B2-03 COOLING FAN RELAY

B2-04 – Cooling Fan Relay No 4 (F) Page 42
B2-04 COOLING FAN RELAY
NO. 4

B2-05 – Cooling Fan Motor No 1 (F) Page 42

NO.1 (F)

NO.2 (F)

B2-06 - Cooling Fan Motor No 2 (F) Page 42

B2-10 – Connector between Front and Emission No 2 (F) Page 42

C1-10 – Parking Brake Switch (I) Page 46