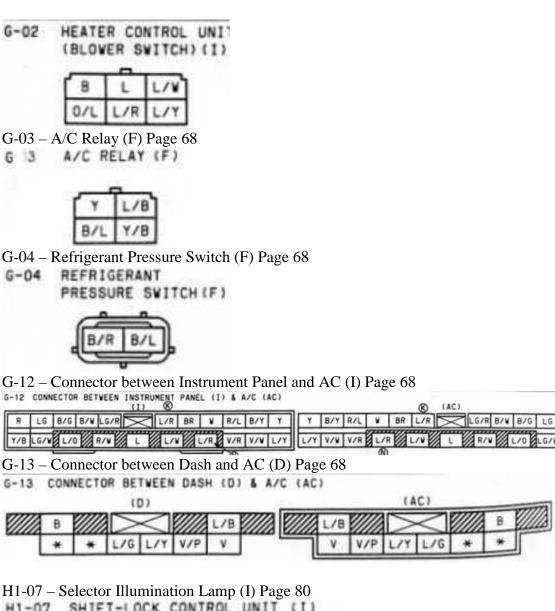

E: 10 CONNECTOR BETWEEN REAR (R) & SHORT HARNESS

F3-01 – Stoplight Switch (D) Page 66

G-01 – Hazard Warning Switch / Heater Control Unit/Illumination (I) Page 62/F-1, 68, 80

G-02 – Heater Control Unit (Blower Switch) (I) Page 68