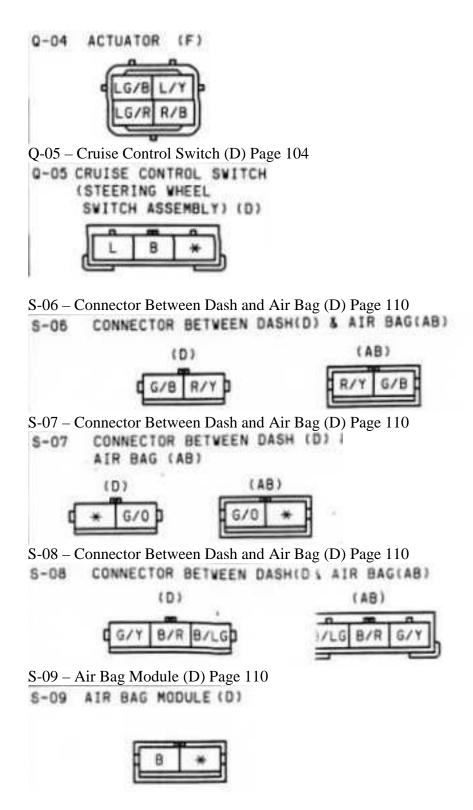

Q-03 – Brake Switch (D) Page 104

Q-04 - Actuator (F) Page 104

U-01 – Diagnosis Connector (F) Page 112/U

NOTES: THIS IS THE CONNECTOR AS SEEN FROM THE TERMINAL SIDE.

X-01 – Main Fuse Block (F) Page 115, 24, 28, 42, 44, 50, 52, 56, 60, 62, 66, 68, 78, 82, 86, 88, 90, 94, 96, 98, 100, 102, 104, 110