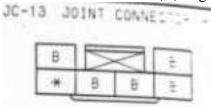

### JC-13 – Join Connector (R) Page 18

K2-01 – Door Lock Timer Unit (D) Page 96

K2-01 DOOR LOCK TIMER UNIT (D)

| [* | G | G/R | В |
|----|---|-----|---|
| *  | 0 | G/Y | L |

O-01 – ABS Control Unit (R) Page 102