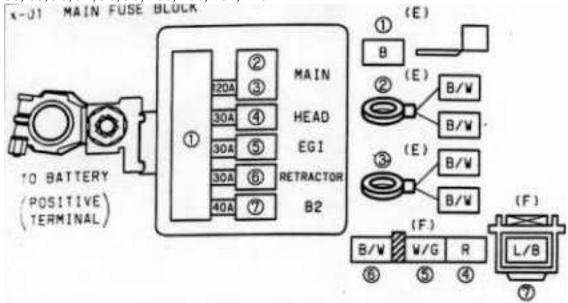

Q-03 – Brake Switch (D) Page 104

Q-04 - Actuator (F) Page 104

U-01 – Diagnosis Connector (F) Page 112/U

NOTES: THIS IS THE CONNECTOR AS SEEN FROM THE TERMINAL SIDE.

X-01 – Main Fuse Block (F) Page 115, 24, 28, 42, 44, 50, 52, 56, 60, 62, 66, 68, 78, 82, 86, 88, 90, 94, 96, 98, 100, 102, 104, 110