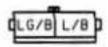

Q-03 – Brake Switch (D) Page 104

Q-04 - Actuator (F) Page 104

U-01 – Diagnosis Connector (F) Page 112/U

NOTES: THIS IS THE CONNECTOR AS SEEN FROM THE TERMINAL SIDE.

X-01 – Main Fuse Block (F) Page 115, 24, 28, 42, 44, 50, 52, 56, 60, 62, 66, 68, 78, 82, 86, 88, 90, 94, 96, 98, 100, 102, 104, 110