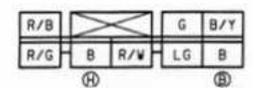

I1-01 – Rear Defroster Relay (R) Page 78/I-1

11-01 REAR WINDOW DEFROSTER RELAY (R) B/Y

J2-04 ACOUSTIC WAVE® GUIDE ASSEMBLY(R)

J2-05 – Radio Relay (F) Page 86 J2-05 RADIO RELAY (F)

J2-06 – Center Speaker Amplifier (I) Page 86

J2-06 CENTER SPEAKER AMPLIFIER (I)

J2-07 – Center Speaker (I) Page 86 J2-07 CENTER SPEAKER (I)

J3-01 – Power Antenna Assembly (R) Page 88/J-3

J3-01 POWER ANTENNA ASSEMBLY (R)

J4-01 – CPU No 2 (D) Page 90

J4-02 – Key Reminder Switch (D) Page 90