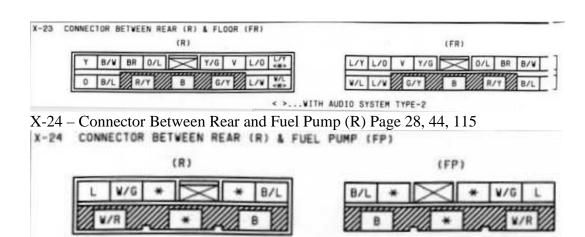

X-22 CONNECTOR BETWEEN REAR (R) & REAR NO.2 (R2)

. D . D . 1El (DOED) D . 20 02 102 115

X-23 – Connector Between Rear and Floor (R&FR) Page 30, 82, 102, 115