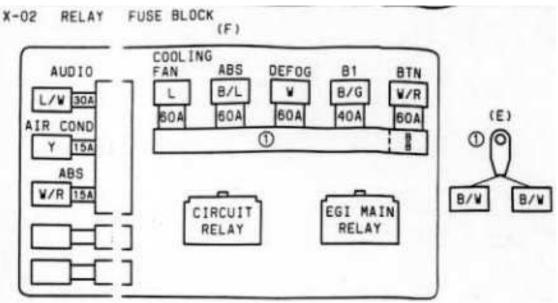

X-02 – Relay Fuse Block (F) Page 115, 24, 28, 42, 44, 50, 52, 60, 62, 66, 68, 78, 82, 86, 88, 90, 94, 96, 98, 100, 102, 104, 110

X-03 – Ignition Switch (F) Page 115, 24, 28, 42, 44, 50, 52, 62, 66, 68, 78, 86, 88, 90, 94, 98, 100, 102, 104, 110