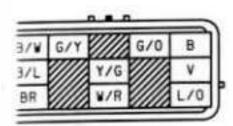

X-22 CONNECTOR BETWEEN REAR (R) & REAR NO.2 (R2)

. D . D . 1El (DOED) D . 20 02 102 115

X-23 – Connector Between Rear and Floor (R&FR) Page 30, 82, 102, 115