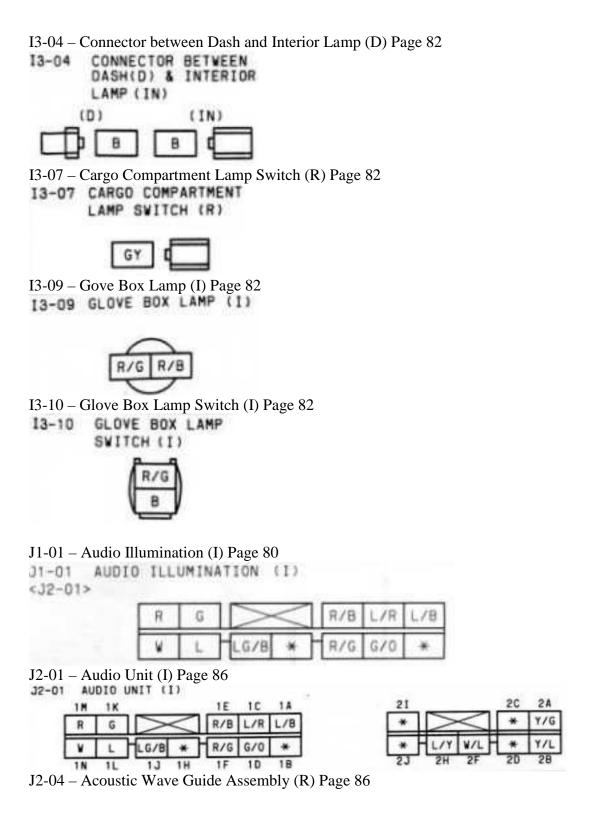

I1-01 – Rear Defroster Relay (R) Page 78/I-1

11-01 REAR WINDOW DEFROSTER RELAY (R) B/Y

J2-04 ACOUSTIC WAVE® GUIDE ASSEMBLY(R)

J2-05 – Radio Relay (F) Page 86 J2-05 RADIO RELAY (F)

J2-06 – Center Speaker Amplifier (I) Page 86